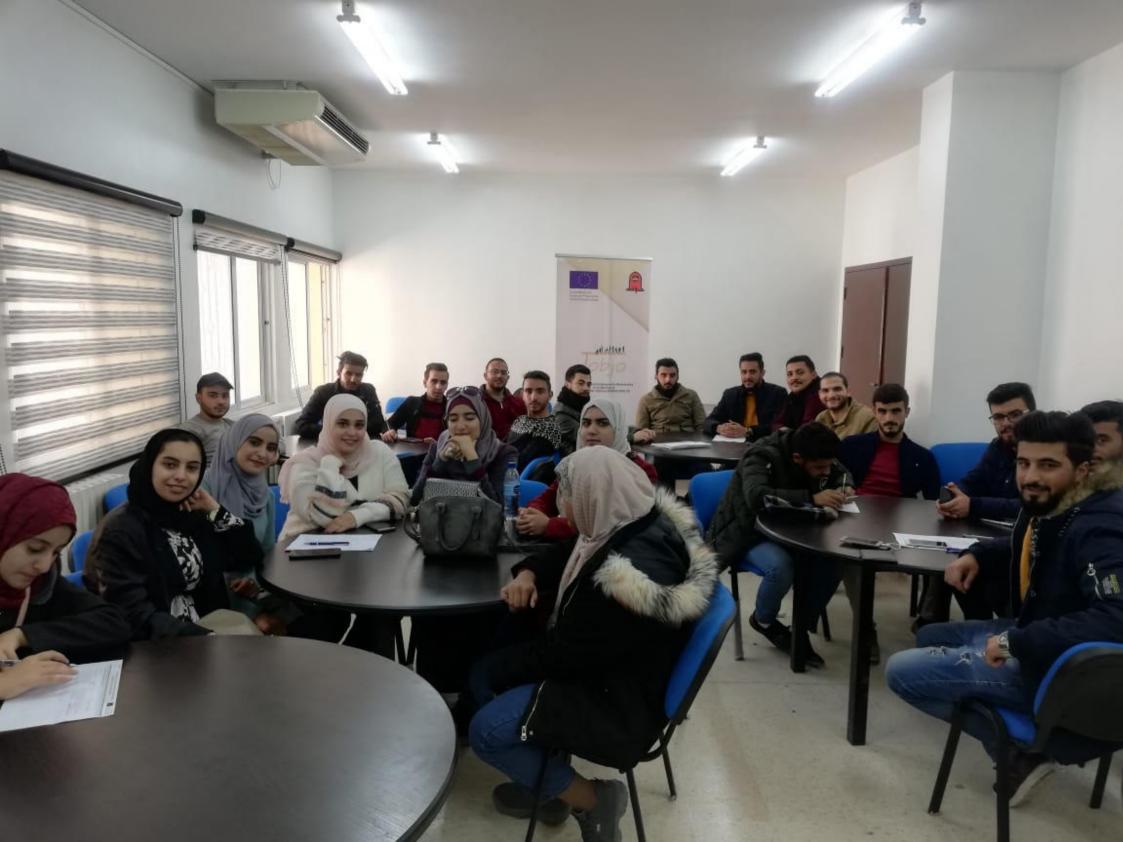

## Training report at Mutah BSNB

This is brief description/outline for the training that conducted at Mutah university

The same training will be used for new student

Date of training

4/11/2020

11/11/2020

18/11/2020

## **Training at Mutah University**